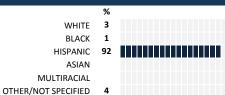

#### **SHIELDS MIDDLE**

# MY VOICE, MY SCHOOL Parent/Guardian Survey 2016 Report

#### **HOW TO READ THIS REPORT**



#### **MEASURE SCORES**

#### Scores are calculated by aggregating the response items in that measure, giving more weight to those reponse items that are harder to agree with.

 Because schools are compared to other schools in the district, performance may be labeled "weak" despite having a majority of positive responses to individual items.



0-19 VERY WEAK

#### **RESPONSE RATE**

# My School's Response Rate 64%

- Results not reported for schools with a response rate less than 30%.
- Response rate estimated by dividing the school's April 2016 enrollment by total number of children parents report having at the school.

## **SURVEYED PARENT RACE**



#### SCHOOL RECOMMENDATION

How likely are parents to recommend this school, on a scale of 1 to 10?

My School's Average Score

9.0

# **SCHOOL SAFETY**

How much do you agree with the following statements about your child's school?



## SCHOOL COMMUNITY

| My School's Score | 57 | NEUTRAL |
|-------------------|----|---------|
|-------------------|----|---------|





# **QUALITY OF FACILITIES**

| My School's Score | 74 | STRONG |
|-------------------|----|--------|
|-------------------|----|--------|

How would you rate the quality of the following facilities at your school?



#### **PARENT-TEACHER PARTNERSHIP**

The teacher(s) provides suggestions for how to

| My School's Score |     |  |  | 39 | WEAK |
|-------------------|-----|--|--|----|------|
|                   | , , |  |