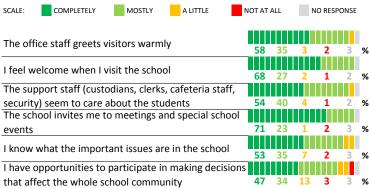

# **QUALITY OF FACILITIES**

| My School's Score | 74 | STRONG |
|-------------------|----|--------|
|-------------------|----|--------|

How would you rate the quality of the following facilities at your school?