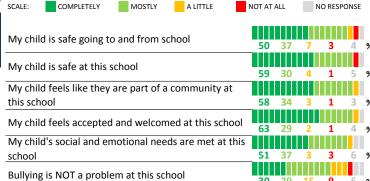

# **SCHOOL SAFETY**

How much do you agree with the following statements about your child's school?