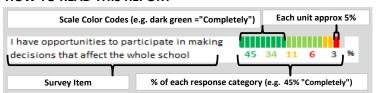

#### **SHIELDS MIDDLE**

# MY VOICE, MY SCHOOL Parent/Guardian Survey 2016 Report

#### **HOW TO READ THIS REPORT**



#### **MEASURE SCORES**

#### Scores are calculated by aggregating the response items in that measure, giving more weight to those reponse items that are harder to agree with.

 Because schools are compared to other schools in the district, performance may be labeled "weak" despite having a majority of positive responses to individual items.



0-19 VERY WEAK

#### **RESPONSE RATE**

# My School's Response Rate 64%

- Results not reported for schools with a response rate less than 30%.
- Response rate estimated by dividing the school's April 2016 enrollment by total number of children parents report having at the school.

## **SURVEYED PARENT RACE**



#### SCHOOL RECOMMENDATION

How likely are parents to recommend this school, on a scale of 1 to 10?

My School's Average Score

9.0

# **