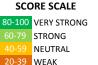

#### **MEASURE SCORES**

#### Scores are calculated by aggregating the response items in that measure, giving more weight to those reponse items that are harder to agree with.

 Because schools are compared to other schools in the district, performance may be labeled "weak" despite having a majority of positive responses to individual items.

0-19 VERY WEAK